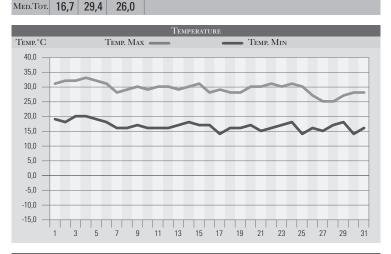

| Agosto 1978 |      |      |           |                                                   |
|-------------|------|------|-----------|---------------------------------------------------|
| Giorno      |      |      | Prec.(mm) | Osservazioni                                      |
| I           | 19,0 | 31,0 |           | Sereno, alta pressione                            |
| 2           | 18,0 | 32,0 |           | Sereno-tempo stabile e soleggiato                 |
| 3           | 20,0 | 32,0 |           | Sereno                                            |
| 4           | 20,0 | 33,0 |           | Sereno, caldo                                     |
| 5           | 19,0 | 32,0 |           | Sereno                                            |
| 6           | 18,0 | 31,0 |           | Sereno, poco nuvoloso                             |
| 7           | 16,0 | 28,0 | 1,0       | Temporale sull'Appennino, variabile, venti da sud |
| 8           | 16,0 | 29,0 |           | Poco nuvoloso                                     |
| 9           | 17,0 | 30,0 |           | Nuvoloso                                          |
| 10          | 16,0 | 29,0 |           | Variabile, miglioramento e nuova stabilità        |
| ΙΙ          | 16,0 | 30,0 |           | Sereno                                            |
| 12          | 16,0 | 30,0 |           | Sereno                                            |
| 13          | 17,0 | 29,0 |           | Sereno                                            |
| 14          | 18,0 | 30,0 |           | Sereno                                            |
| 15          | 17,0 | 31,0 |           | Poco nuvoloso                                     |
| 16          | 17,0 | 28,0 | 10,0      | Nuvoloso, temporale breve                         |
| 17          | 14,0 | 29,0 |           | Nuova stabilità, poco nuvoloso                    |
| 18          | 16,0 | 28,0 |           | Sereno aumento della pressione                    |
| 19          | 16,0 | 28,0 |           | Sereno                                            |
| 20          | 17,0 | 30,0 |           | Sereno                                            |
| 2 I         | 15,0 | 30,0 |           | Poco nuvoloso                                     |
| 22          | 16,0 | 31,0 |           | Sereno                                            |
| 23          | 17,0 | 30,0 |           | Sereno-variabile verso sera                       |
| 24          | 18,0 | 31,0 | 15,0      | Nuvoloso, molto nuv., piogge e temporali sparsi   |
| 25          | 14,0 | 30,0 |           | Variabile                                         |
| 26          | 16,0 | 27,0 |           | Poco nuvoloso                                     |
| 27          | 15,0 | 25,0 |           | Variabile                                         |
| 28          | 17,0 | 25,0 |           | Variabile, rovesci sparsi                         |
| 29          | 18,0 | 27,0 |           | Poco nuvoloso                                     |
| 30          | 14,0 | 28,0 |           | Sereno                                            |
| 31          | 16,0 | 28,0 |           | Variabile                                         |
| Med Tot     | 16.7 | 29 4 | 26.0      |                                                   |

Mese prettamente estivo con scarse precipitazioni, inferiori alle medie di agosto e grande stabilità dell'atmosfe-

ra anche se non vi sono registrate particolari ondate di

GIORNI DI PIOGGIA

Temperature Min°c